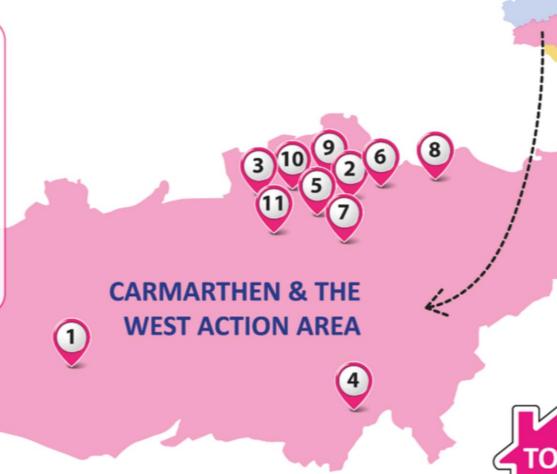

## **Carmarthen & the West Action Area**

## KEY

- 1. Maesgriffith, Llansteffan
- 2. Supported Living Scheme
- 3. Carmarthen West
- 4. Brynderi, Pontyates
- 5. Carmarthen Town Centre
- 6. Land in Carmarthen
- 7. Spilman Street, Carmarthen
- 8. Land in Carmarthen Town North
- Woods Row & Cambrian Court, Carmarthen
- 10. Quay Street, Carmarthen
- 11. Llansteffan Road, Carmarthen