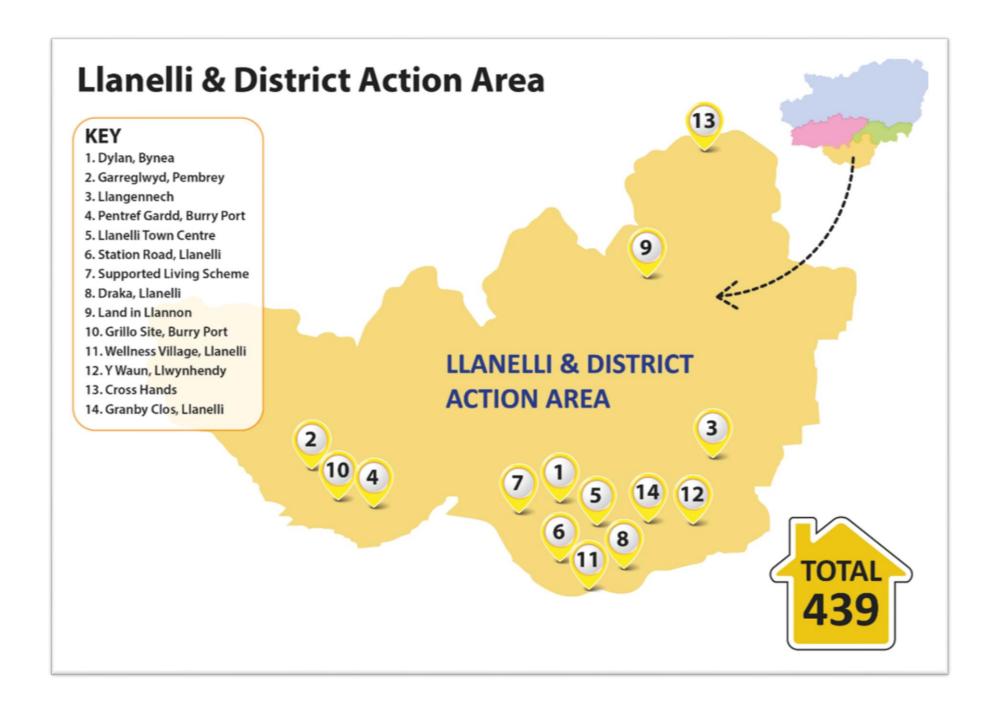

Appendix 2 - Proposed delivery of our New Council Homes by Affordable Housing Action Area



## **Carmarthen & the West Action Area**

## KEY

- 1. Maesgriffith, Llansteffan
- 2. Supported Living Scheme
- 3. Carmarthen West
- 4. Brynderi, Pontyates
- 5. Carmarthen Town Centre
- 6. Land in Carmarthen
- 7. Spilman Street, Carmarthen
- 8. Land in Carmarthen Town North
- Woods Row & Cambrian Court, Carmarthen
- 10. Quay Street, Carmarthen
- 11. Llansteffan Road, Carmarthen



## Carmarthenshire Rural & Market Towns Action Area

## KEY

- 1. Meidrim, Trelech
- 2. Land at Alltwalis, School
- 3. Land opposite Llangadog School
- 4. Pencrug, Llandeilo
- 5. Land in Llandovery
- 6. Land at Llansawel School
- 7. Land in Llandysul
- 8. Land in Pencader
- 9. Land in Llanybydder